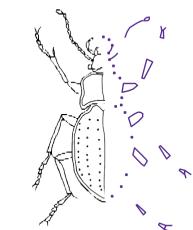

## Draw the missing part

What did I draw?

| Draw ** Write about  How is the weather? Wh | at colours do I see?      | Draw ** Write about  What have I found? | y C 4 |
|---------------------------------------------|---------------------------|-----------------------------------------|-------|
| •                                           | · · · · · · · · · · · · · | •                                       | <br>  |
|                                             |                           |                                         | <br>  |
| •                                           | · · · · · · · · · · · · · | •                                       | <br>  |
|                                             |                           | NAME OF MY FINDING                      |       |
|                                             | DATE · TIME               | PLACE WHERE IT WAS FOUND                |       |