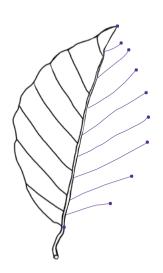

| 1 | Draw ** Write about               |                          |                       |
|---|-----------------------------------|--------------------------|-----------------------|
|   | 4 things I remember from this day | Colour leaf with         | toothed lobed rounded |
|   |                                   |                          |                       |
|   |                                   |                          |                       |
|   |                                   |                          |                       |
|   |                                   | How many toothed bounded |                       |