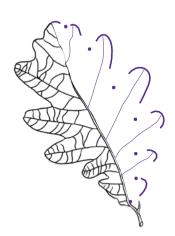

| 1 | Draw ** Write about               |                          |                       |
|---|-----------------------------------|--------------------------|-----------------------|
|   | 4 things I remember from this day | Colour leaf with         | toothed lobed rounded |
|   |                                   |                          |                       |
|   |                                   |                          |                       |
|   |                                   |                          |                       |
|   |                                   | How many toothed bounded |                       |