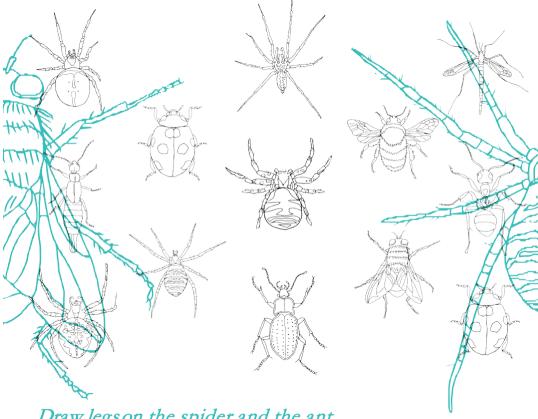

Draw \* Write about 4 things I remember from this day

around all the spiders

How many can I find?

Insects 6 legs

Spiders 8 legs

Draw legs on the spider and the ant Where on the body are the legs?

| Draw ** Write about  How is the weather? Wh. | at colours do I see? | Draw ** Write about  What have I found? |      | C 4 |
|----------------------------------------------|----------------------|-----------------------------------------|------|-----|
|                                              |                      |                                         |      |     |
| •                                            |                      | •                                       | <br> |     |
|                                              |                      |                                         | <br> |     |
| • • • • • • • • • • • • • • •                | •                    | • • • • • • • • • • • • • • • • • •     | <br> |     |
|                                              |                      |                                         |      |     |
|                                              |                      | NAME OF MY FINDING                      |      |     |
|                                              | DATE · TIME          | PLACE WHERE IT WAS FOUND                |      |     |