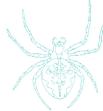

Draw \* Write about 4 things I remember from this day

around all the spiders

How many can I find?

Insects 6 legs

Spiders 8 legs

Draw legs on the spider and the ant Where on the body are the legs?

| Draw ** Write about  How is the weather? Wh. | at colours do I see? | Draw ** Write about  What have I found? |      | C 4 |
|----------------------------------------------|----------------------|-----------------------------------------|------|-----|
|                                              |                      |                                         |      |     |
| •                                            |                      | •                                       | <br> |     |
|                                              |                      |                                         | <br> |     |
| • • • • • • • • • • • • • • •                | •                    | • • • • • • • • • • • • • • • • • •     | <br> |     |
|                                              |                      |                                         |      |     |
|                                              |                      | NAME OF MY FINDING                      |      |     |
|                                              | DATE · TIME          | PLACE WHERE IT WAS FOUND                |      |     |