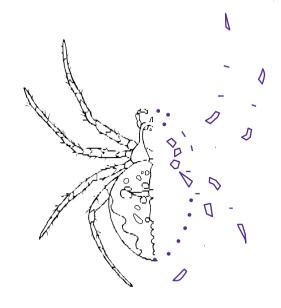

## Draw the missing part

What did I draw?

| Draw ** Write about  How is the weather? Wh | at colours do I see?      | Draw ** Write about  What have I found? | y C 4 |
|---------------------------------------------|---------------------------|-----------------------------------------|-------|
| •                                           | · · · · · · · · · · · · · | •                                       | <br>  |
|                                             |                           |                                         | <br>  |
| •                                           | · · · · · · · · · · · · · | •                                       | <br>  |
|                                             |                           | NAME OF MY FINDING                      |       |
|                                             | DATE · TIME               | PLACE WHERE IT WAS FOUND                |       |